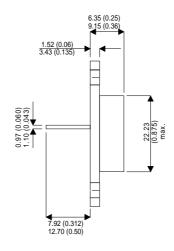

Dimensions in mm (inches).

## TO3 (TO204AA) PINOUTS

1 – Base 2 – Emitter

Case - Collector

| Parameter                 | Test Conditions      | Min. | Тур. | Max. | Units |
|---------------------------|----------------------|------|------|------|-------|
| V <sub>CEO</sub> *        |                      |      |      | 100  | V     |
| I <sub>C(CONT)</sub>      |                      |      |      | 10   | Α     |
| h <sub>FE</sub>           | $ (V_{CE} / I_{C}) $ | 30   |      | 90   | -     |
| f <sub>t</sub>            |                      |      | 30M  |      | Hz    |
| P <sub>D</sub>            |                      |      |      | 100  | W     |
| * Maximum Working Voltage |                      |      |      |      |       |