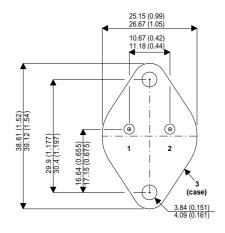

Dimensions in mm (inches).

## TO3 (TO204AA) PINOUTS

1 – Base 2 – Emitter

Case - Collector

| Parameter                 | Test Conditions      | Min. | Тур. | Max. | Units |
|---------------------------|----------------------|------|------|------|-------|
| V <sub>CEO</sub> *        |                      |      |      | 100  | V     |
| I <sub>C(CONT)</sub>      |                      |      |      | 10   | Α     |
| h <sub>FE</sub>           | $ (V_{CE} / I_{C}) $ | 30   |      | 90   | -     |
| f <sub>t</sub>            |                      |      | 30M  |      | Hz    |
| P <sub>D</sub>            |                      |      |      | 100  | W     |
| * Maximum Working Voltage |                      |      |      |      |       |